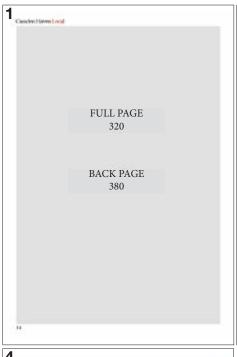

### **Advertising Costs and Sizes**

Cost includes: free design and artwork, and a FREE link on the advertisement in the online version to the advertiser's facebook or website

|     | Code     | Description                           | H x W mm       | H x W pixels | Cost\$ |
|-----|----------|---------------------------------------|----------------|--------------|--------|
| 1.  | FPBC     | FULL PAGE - Back Cover                | 270 x 185      | 3119x2185    | 380    |
|     | FP       | FULL PAGE - Inner                     | 270 x 185      | 3119x2185    | 320    |
| 2.  | Fr1/9 V  | Front page 1/9 Vertical               | 67 x 60        | 791x708      | 80     |
|     | Fr1/3 H  | Front page 1/3 Horizontal             | 67 x 185       | 791x2185     | 200    |
| 3.  | 1/2 H    | 1/2 page Horizontal                   | 134 x 185      | 1583x2185    | 175    |
| 4.  | 1/3 H    | 1/3 page Horizontal                   | 84 x 185       | 992x2185     | 145    |
|     | 1/3 HSC  | 1/3 page Horizontal - Shoppers Corner | 84 x 185       | 992x2185     | 145    |
|     | 1/6 H    | 1/6 page Horizontal                   | 84 x 91        | 992x1075     | 80     |
|     | 1/6 HSC  | 1/6 page Horizontal - Shoppers Corner | 84 x 91        | 992x1075     | 80     |
| 5.  | 1/4 V    | 1/4 page Vertical                     | 134 x 91       | 1583x1075    | 100    |
| 6.  | 1/4 H    | 1/4 page Horizontal                   | 67 x 185       | 791x2185     | 100    |
| 7.  | 1/8 H    | 1/8 page Horizontal                   | 67 x 91        | 791x1075     | 65     |
|     | 1/12 V   | 1/12 page Vertical                    | 67 x 60        | 791x708      | 50     |
| 8.  | 1/24 T   | 1/24 page TRADES                      | 31 x 60        | 366x708      | 35     |
|     | 1/12 T   | 1/12 page Trades                      | 65 x 60        | 767x708      | 70     |
| 9   | 1/9 MKT  | Single Market Ad                      | 60x72          | 791x850      | 30     |
|     | 1/18 MKT | Double Market Ad                      | 60x35          | 791x413      | 50     |
| 10. | Class    | Classifieds                           | 1 col/Per 10mm | -            | 10     |