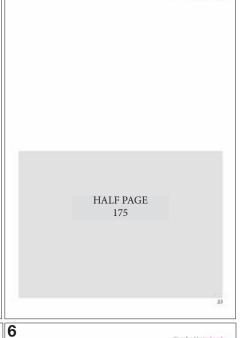

### **Advertising Costs and Sizes**

Cost includes: free design and artwork, and a FREE link on the advertisement in the online version to the advertiser's facebook or website

|     | Code     | Description                           | H x W mm       | H x W pixels | Cost\$ |
|-----|----------|---------------------------------------|----------------|--------------|--------|
| 1.  | FPBC     | FULL PAGE - Back Cover                | 270 x 185      | 3119x2185    | 380    |
|     | FP       | FULL PAGE - Inner                     | 270 x 185      | 3119x2185    | 320    |
| 2.  | Fr1/9 V  | Front page 1/9 Vertical               | 67 x 60        | 791x708      | 80     |
|     | Fr1/3 H  | Front page 1/3 Horizontal             | 67 x 185       | 791x2185     | 200    |
| 3.  | 1/2 H    | 1/2 page Horizontal                   | 134 x 185      | 1583x2185    | 175    |
| 4.  | 1/3 H    | 1/3 page Horizontal                   | 84 x 185       | 992x2185     | 145    |
|     | 1/3 HSC  | 1/3 page Horizontal - Shoppers Corner | 84 x 185       | 992x2185     | 145    |
|     | 1/6 H    | 1/6 page Horizontal                   | 84 x 91        | 992x1075     | 80     |
|     | 1/6 HSC  | 1/6 page Horizontal - Shoppers Corner | 84 x 91        | 992x1075     | 80     |
| 5.  | 1/4 V    | 1/4 page Vertical                     | 134 x 91       | 1583x1075    | 100    |
| 6.  | 1/4 H    | 1/4 page Horizontal                   | 67 x 185       | 791x2185     | 100    |
| 7.  | 1/8 H    | 1/8 page Horizontal                   | 67 x 91        | 791x1075     | 65     |
|     | 1/12 V   | 1/12 page Vertical                    | 67 x 60        | 791x708      | 50     |
| 8.  | 1/24 T   | 1/24 page TRADES                      | 31 x 60        | 366x708      | 35     |
|     | 1/12 T   | 1/12 page Trades                      | 65 x 60        | 767x708      | 70     |
| 9   | 1/9 MKT  | Single Market Ad                      | 60x72          | 791x850      | 30     |
|     | 1/18 MKT | Double Market Ad                      | 60x35          | 791x413      | 50     |
| 10. | Class    | Classifieds                           | 1 col/Per 10mm | -            | 10     |