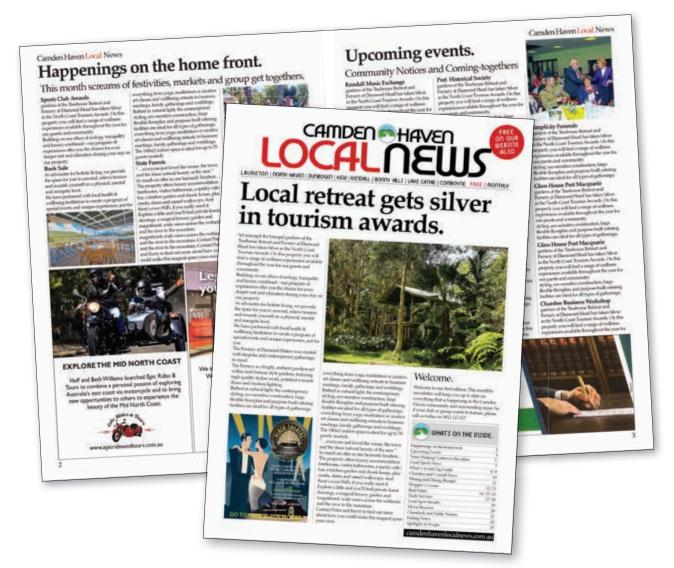

### **Advertising Costs and Sizes**

Cost includes: free design and artwork, and a FREE link on the advertisement in the online version to the advertiser's facebook or website

|     | Code     | Description                           | H x W mm       | H x W pixels | Cost\$ |
|-----|----------|---------------------------------------|----------------|--------------|--------|
| 1.  | FPBC     | FULL PAGE - Back Cover                | 270 x 185      | 3119x2185    | 380    |
|     | FP       | FULL PAGE - Inner                     | 270 x 185      | 3119x2185    | 320    |
| 2.  | Fr1/9 V  | Front page 1/9 Vertical               | 67 x 60        | 791x708      | 80     |
|     | Fr1/3 H  | Front page 1/3 Horizontal             | 67 x 185       | 791x2185     | 200    |
| 3.  | 1/2 H    | 1/2 page Horizontal                   | 134 x 185      | 1583x2185    | 175    |
| 4.  | 1/3 H    | 1/3 page Horizontal                   | 84 x 185       | 992x2185     | 145    |
|     | 1/3 HSC  | 1/3 page Horizontal - Shoppers Corner | 84 x 185       | 992x2185     | 145    |
|     | 1/6 H    | 1/6 page Horizontal                   | 84 x 91        | 992x1075     | 80     |
|     | 1/6 HSC  | 1/6 page Horizontal - Shoppers Corner | 84 x 91        | 992x1075     | 80     |
| 5.  | 1/4 V    | 1/4 page Vertical                     | 134 x 91       | 1583x1075    | 100    |
| 6.  | 1/4 H    | 1/4 page Horizontal                   | 67 x 185       | 791x2185     | 100    |
| 7.  | 1/8 H    | 1/8 page Horizontal                   | 67 x 91        | 791x1075     | 65     |
|     | 1/12 V   | 1/12 page Vertical                    | 67 x 60        | 791x708      | 50     |
| 8.  | 1/24 T   | 1/24 page TRADES                      | 31 x 60        | 366x708      | 35     |
|     | 1/12 T   | 1/12 page Trades                      | 65 x 60        | 767x708      | 70     |
| 9   | 1/9 MKT  | Single Market Ad                      | 60x72          | 791x850      | 30     |
|     | 1/18 MKT | Double Market Ad                      | 60x35          | 791x413      | 50     |
| 10. | Class    | Classifieds                           | 1 col/Per 10mm | -            | 10     |